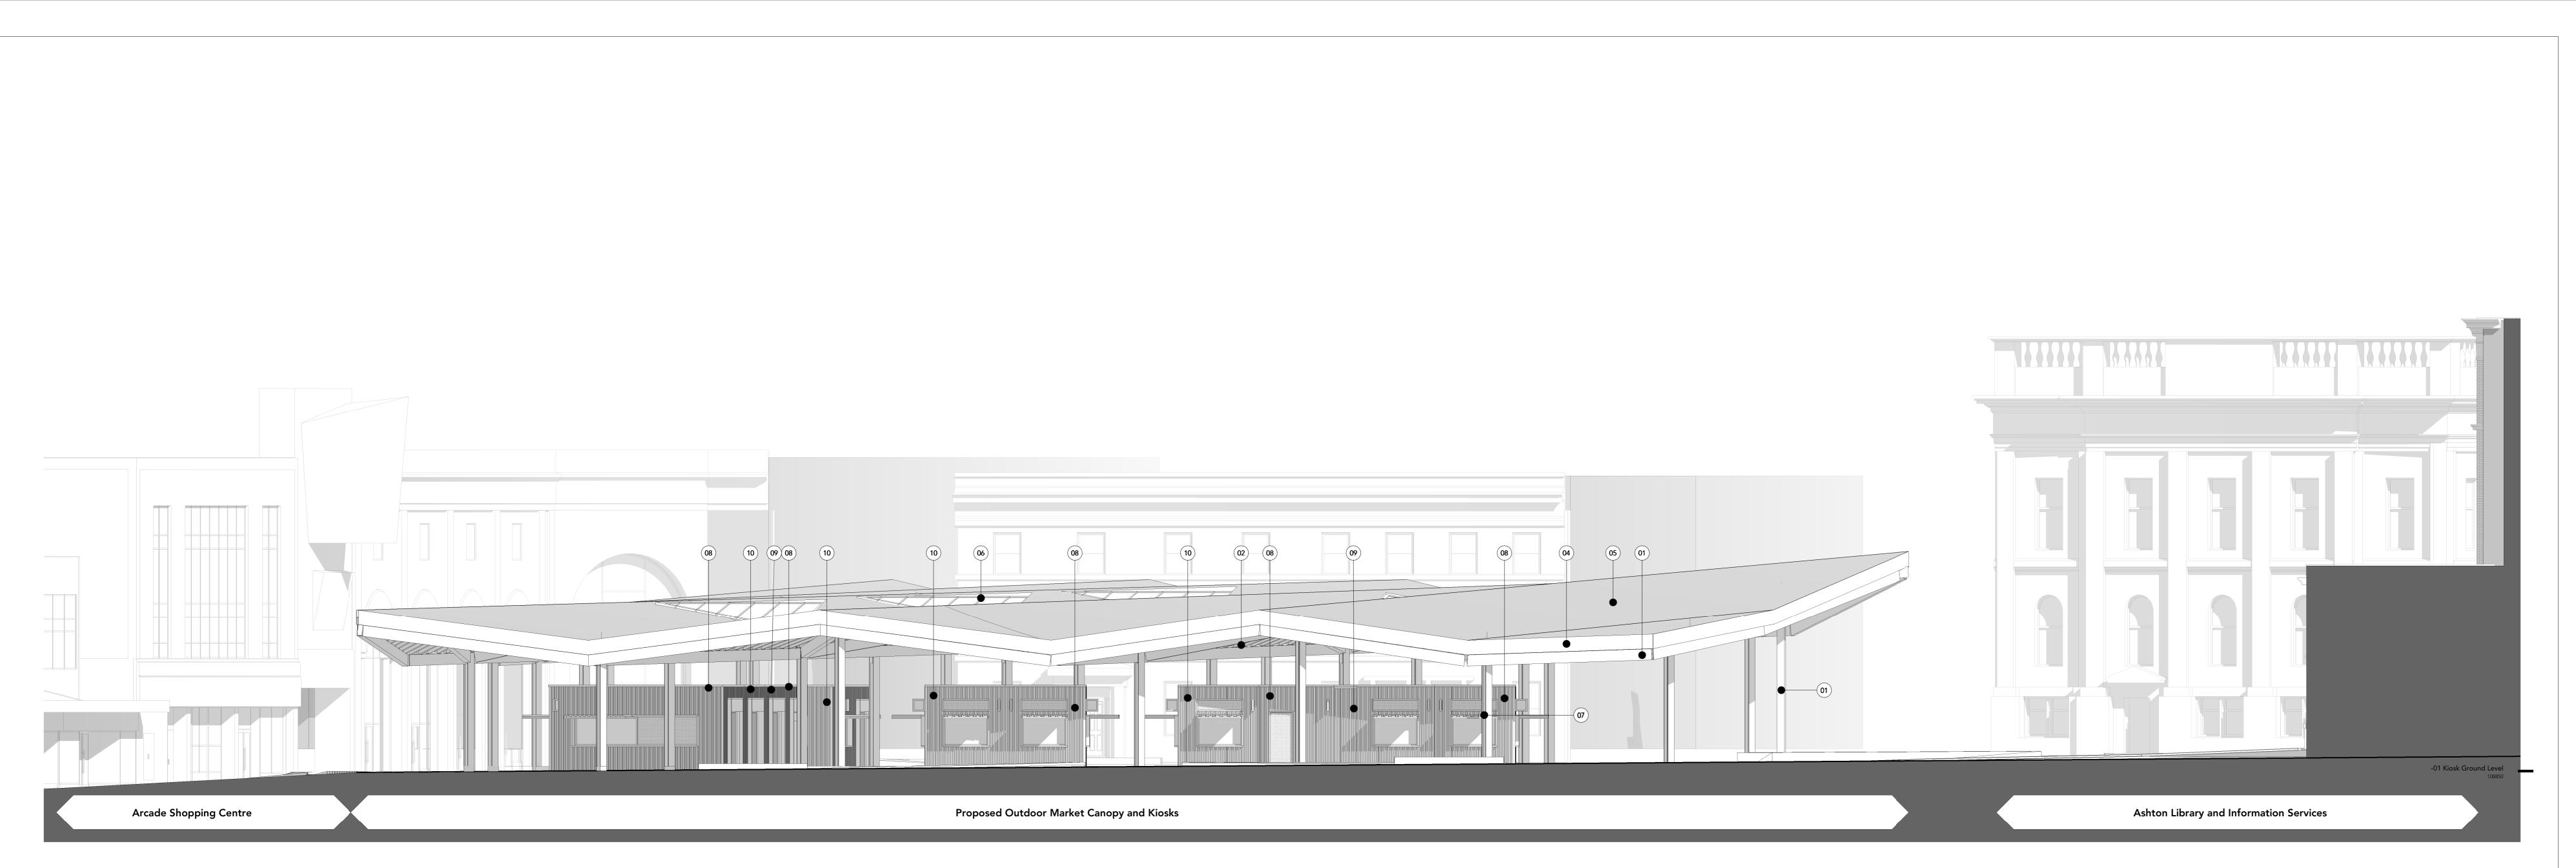

Proposed South Elevation
1:100

O4 Proposed East Elevation

1:100

Note:
Do Not Scale from this drawing.
Dimensions are to be checked on site.
If in doubt please ask.

## Material Key

- Material 01 Structural Steel Frame. Painted Dark Grey - RAL 7016
- 02 Primary Timber Purlins. Clear coat finish 03 Timber Plywood deck soffit.
- 04 Aluminium Eaves Flashing. Colour : Light Grey to match roof covering O5 Aluminium Standing Seam Roof. Colour : Painted Light Grey.
- 06 Aluminium Glazed Rooflight. Colour : PPC Dark Grey RAL 7016
- )7 Rainwater down pipes. Black plastic.
- 08 Vertical Profiled Metal Cassette cladding panel. PPC, Colour :
- Metallic Light Blue : Senoal 2525 (Exact colour TBC on site sample)
- 09 Vertical Profiled Metal Cassette cladding panel. PPC, Colour : Metallic Gold : Gondar 2525 (Exact colour TBC on site sample)
- 10 Vertical Profiled Metal Cassette cladding panel. PPC, Colour :
- Metallic orange/red : Djibouti Sable (Exact colour TBC on site sample) Aluminium parapet flashing. PPC to match cladding panel
- 2 Steel glazed doors. Painted Dark Grey. (PPC RAL 7016) 3 Steel louvred doors. Painted Dark Grey. (PPC RAL 7016)
- 14 Single Ply Membrane Roof. Colour Dark Grey. Feature Timber frame opening reveals. Clear Coat finish.
- Metal opening hatch/shutter PPC to match cladding panel.
- 17 Signage Panel. Blackboard with Timber plinth Colour Black. 18 Aluminium Perforated Cladding Panel. PPC to match cladding panel.
- Feature Ash Pattern TBC. Colour to match Kiosk. Fibre cement cladding panel. Equitone Linea groove. Colour : Graphite.
- 20 Concrete upstand plinth. Self coloured visual concrete.