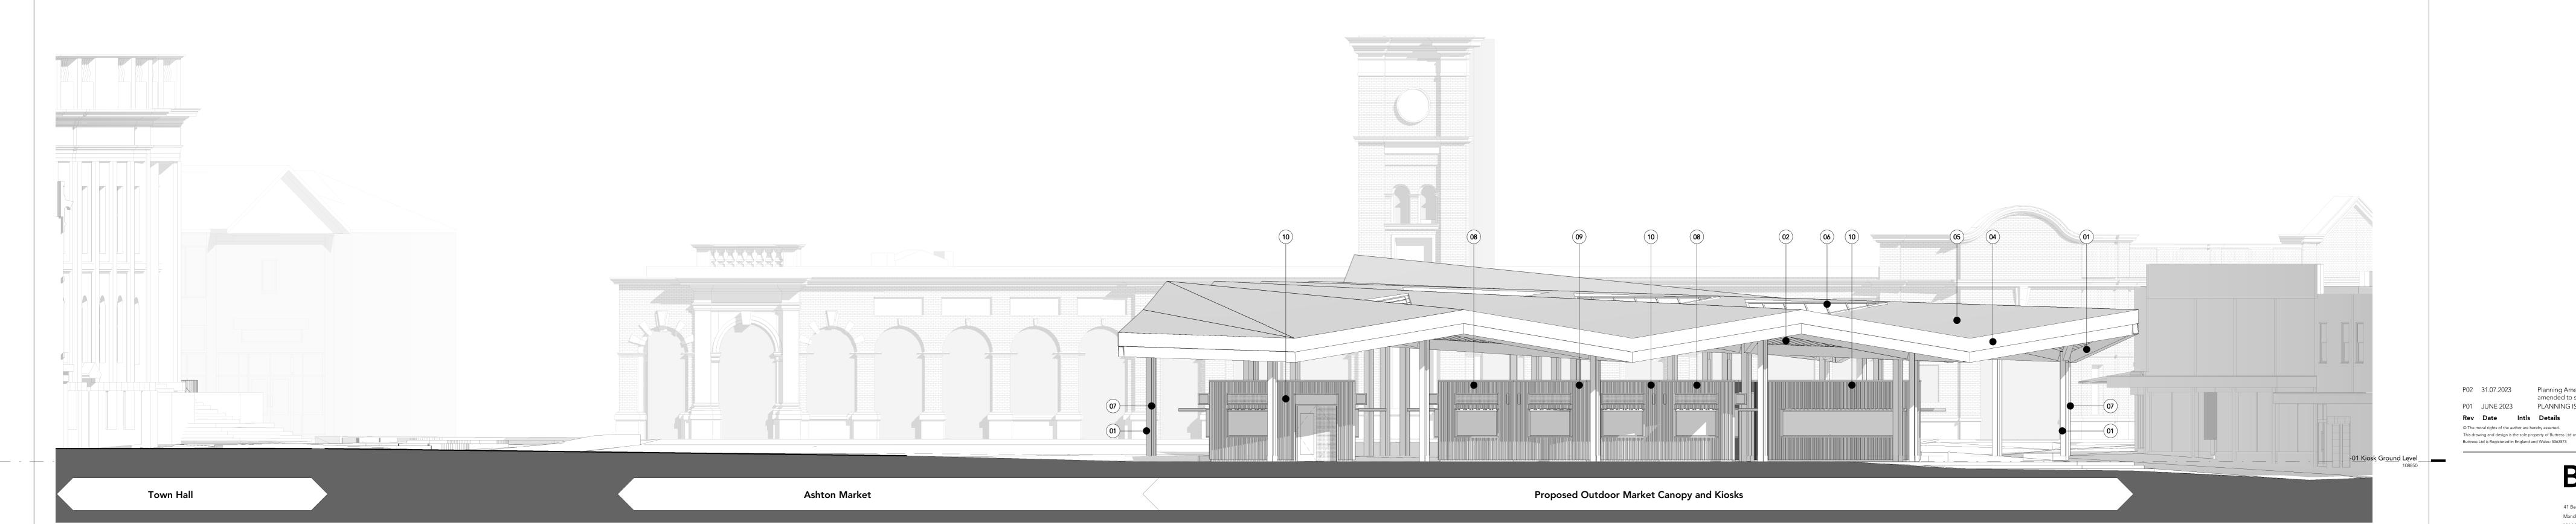

Proposed South Elevation
1:100

O4 Proposed East Elevation

1:100

Note:
Do Not Scale from this drawing.
Dimensions are to be checked on site.
If in doubt please ask.

## Material Key

- Material 01 Structural Steel Frame. Painted Dark Grey - RAL 7016
- 02 Primary Timber Purlins. Clear coat finish 03 Timber Plywood deck soffit.
- 04 Aluminium Eaves Flashing. Colour : Light Grey to match roof covering O5 Aluminium Standing Seam Roof. Colour : Painted Light Grey.
- 06 Aluminium Glazed Rooflight. Colour : PPC Dark Grey RAL 7016
- )7 Rainwater down pipes. Black plastic.
- 08 Vertical Profiled Metal Cassette cladding panel. PPC, Colour :
- Metallic Light Blue : Senoal 2525 (Exact colour TBC on site sample)
- 09 Vertical Profiled Metal Cassette cladding panel. PPC, Colour : Metallic Gold : Gondar 2525 (Exact colour TBC on site sample)
- 10 Vertical Profiled Metal Cassette cladding panel. PPC, Colour :
- Metallic orange/red : Djibouti Sable (Exact colour TBC on site sample) Aluminium parapet flashing. PPC to match cladding panel
- 2 Steel glazed doors. Painted Dark Grey. (PPC RAL 7016) 3 Steel louvred doors. Painted Dark Grey. (PPC RAL 7016)
- 14 Single Ply Membrane Roof. Colour Dark Grey. Feature Timber frame opening reveals. Clear Coat finish.
- Metal opening hatch/shutter PPC to match cladding panel.
- 17 Signage Panel. Blackboard with Timber plinth Colour Black. 18 Aluminium Perforated Cladding Panel. PPC to match cladding panel.
- Feature Ash Pattern TBC. Colour to match Kiosk. Fibre cement cladding panel. Equitone Linea groove. Colour : Graphite.
- 20 Concrete upstand plinth. Self coloured visual concrete.